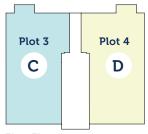

## Alexandra Apartments

## DENNISTOUN







Exterior images are CGI's representative of the Apartments style and finish.

A stylish development of 2 bed apartments





## Type A 2 bed apartment





## Type B 2 bed apartment





# Type C 2 bed apartment





# Type D 2 bed apartment

## **Marne Street**



**Third Floor** 



**Second Floor** 



**First Floor** 



## **Meadowpark Street**



Third Floor



**Second Floor** 



First Floor





## Development Layout

## **Specifications**

## KITCHEN FEATURES

- Your choice of fully fitted designer kitchen in a range of colours and styles, with soft closing doors and drawers\*
- Laminate worktop
- Integrated electric fan assisted oven
- Integrated fridge freezer
- Intergrated washer dryer
- · Opaque glass splashback behind hob
- Stainless steel sink and drainer
- Choice of designer chrome mixer taps
- Polished chrome sockets above worktops
- USB charging point
- Cutlery tray

## **BATHROOM FEATURES**

- White contemporary sanitary-ware, bath and contempary matching panel
- Thermostatic shower with rain head over Bath. Complete with safety glass shower screen
- Your choice of Por