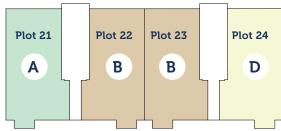

## Alexandra Apartments

## DENNISTOUN







Exterior images are CGI's representative of the Apartments style and finish.

A stylish development of 2 bed apartments





## Type A 2 bed apartment





## Type B 2 bed apartment





# Type C 2 bed apartment





# Type D 2 bed apartment

## **Marne Street**



**Third Floor** 



**Second Floor** 



**First Floor** 



## **Meadowpark Street**



Third Floor



**Second Floor** 



First Floor





## Development Layout

## **Specifications**

## KITCHEN FEATURES

- Your choice of fully fitted designer kitchen in a range of colours and styles, with soft closing doors and drawers\*
- Laminate worktop
- Integrated electric fan assisted oven
- Integrated fridge freezer
- Intergrated washer dryer
- · Opaque glass splashback behind hob
- Stainless steel sink and drainer
- Choice of designer chrome mixer taps
- Polished chrome sockets above worktops
- USB charging point
- Cutlery tray

## **BATHROOM FEATURES**

- White contemporary sanitary-ware, bath and contempary matching panel
- Thermostatic shower with rain head over Bath. Complete with safety glass shower screen
- Your choice of Porcelanosa tiling a range of styles and colours, i