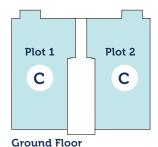

## Alexandra Apartments

## DENNISTOUN







Exterior images are CGI's representative of the Apartments style and finish.

A stylish development of 2 bed apartments





## Type A 2 bed apartment





## Type B 2 bed apartment





# Type C 2 bed apartment





# Type D 2 bed apartment

## **Marne Street**



**Third Floor** 



**Second Floor** 



**First Floor** 



## **Meadowpark Street**



Third Floor



**Second Floor** 



First Floor





## Development Layout

## **Specifications**

## KITCHEN FEATURES

- Your choice of fully fitted designer kitchen in a range of colours and styles, with soft closing doors and drawers\*
- Laminate worktop
- Integrated electric fan assisted oven
- Integrated fridge freezer
- Intergrated washer dryer
- · Opaque glass splashback behind hob
- Stainless steel sink and drainer
- Choice of designer chrome mixer taps
- Polished chrome sockets above worktops
- USB charging point
- Cutlery tray

## **BATHROOM FEATURES**

- White contemporary sanitary-ware, bath and contempary matching panel
- Thermostatic shower with rain head over Bath. Complete with safety glass shower screen
- Your choice of Porcelanosa tiling a ra