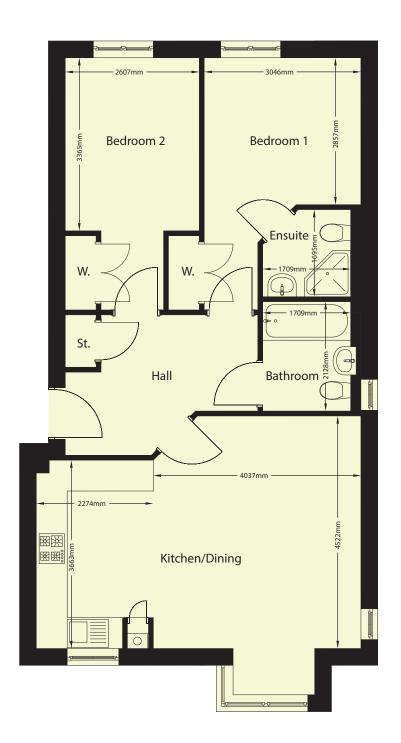

## Alexandra Apartments

## DENNISTOUN







Exterior images are CGI's representative of the Apartments style and finish.

A stylish development of 2 bed apartments





## Type A 2 bed apartment





## Type B 2 bed apartment





# Type C 2 bed apartment





# Type D 2 bed apartment

## **Marne Street**



**Third Floor** 



**Second Floor** 



**First Floor** 



## **Meadowpark Street**



Third Floor



**Second Floor** 



First Floor





## Development Layout

## **Specifications**

## KITCHEN FEATURES

- Your choice of fully fitted designer kitchen in a range of colours and styles, with soft closing doors and drawers\*
- Laminate worktop
- Integrated electric fan assisted oven
- Integrated fridge freezer
- Intergrated washer dryer
- · Opaque glass splashback behind hob
- Stainless steel sink and drainer
- Choice of designer chrome mixer taps
- Polished chrome sockets above worktops
- USB charging point
- Cutlery tray

## **BATHROOM FEATURES**

- White contemporary sanitary-ware, bath and contempary matching panel
- Thermostatic sh