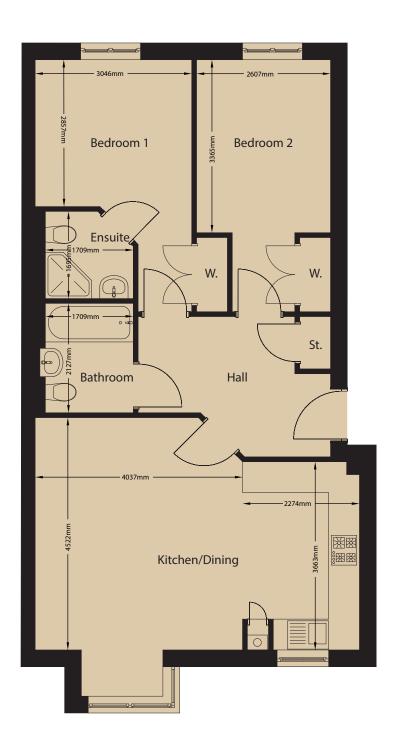

## Alexandra Apartments

## DENNISTOUN







Exterior images are CGI's representative of the Apartments style and finish.

A stylish development of 2 bed apartments





## Type A 2 bed apartment





## Type B 2 bed apartment





# Type C 2 bed apartment





# Type D 2 bed apartment

## **Marne Street**



**Third Floor** 



**Second Floor** 



**First Floor** 



## **Meadowpark Street**



Third Floor



**Second Floor** 



First Floor





## Development Layout

## **Specifications**

## KITCHEN FEATURES

- Your choice of fully fitted designer kitchen in a range of colours and styles, with soft closing doors and drawers\*
- Laminate worktop
- Integrated electric fan assisted oven
- Integrated fridge freezer
- Intergrated washer dryer
- · Opaque glass splashback behind hob
- Stainless steel sink and drainer
- Choice of designer chrome mixer taps
- Polished chrome sockets above worktops
- USB charging point
- Cutlery tray

## **BATHROOM FEATURES**

- White contemporary sanita