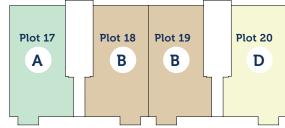

## Alexandra Apartments

## DENNISTOUN







Exterior images are CGI's representative of the Apartments style and finish.

A stylish development of 2 bed apartments





## Type A 2 bed apartment





## Type B 2 bed apartment





# Type C 2 bed apartment





# Type D 2 bed apartment

## **Marne Street**



**Third Floor** 



**Second Floor** 



**First Floor** 



## **Meadowpark Street**



Third Floor



**Second Floor** 



First Floor





## Development Layout

## **Specifications**

## KITCHEN FEATURES

- Your choice of fully fitted designer kitchen in a range of colours and styles, with soft closing doors and drawers\*
- Laminate worktop
- Integrated electric fan assisted oven
- Integrated fridge freezer
- Intergrated washer dryer
- · Opaque glass splashback behind hob
- Stainless steel sink and drainer
- Choice of designer chrome mixer taps
- Polished chrome sockets above worktops
- USB charging point
- Cutlery tray

## **BATHROOM FEATURES**

- White contemporary sanitary-ware, bath and contempary matching panel
- Thermostatic shower with rain head over Bath. Complete with safety glass shower screen
- Your choice of Porcelanosa tiling a range of styles and colours, including featur