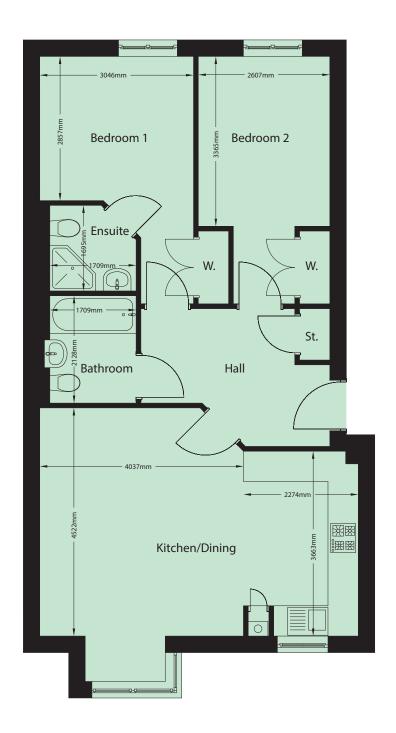

## Alexandra Apartments

## DENNISTOUN







Exterior images are CGI's representative of the Apartments style and finish.

A stylish development of 2 bed apartments





## Type A 2 bed apartment





## Type B 2 bed apartment





# Type C 2 bed apartment





# Type D 2 bed apartment

## **Marne Street**



**Third Floor** 



**Second Floor** 



**First Floor** 



## **Meadowpark Street**



Third Floor



**Second Floor** 



First Floor





## Development Layout

## **Specifications**

## KITCHEN FEATURES

- Your choice of fully fitted designer kitchen in a range of colours and styles, with soft closing doors and drawers\*
- Laminate worktop
- Integrated electric fan assisted oven
- Integrated fridge freezer
- Intergrated washer dryer
- · Opaque glass splashback behind hob
- Stainless steel sink and drainer
- Choice of designer chrome mixer taps
- Polished chrome sockets above worktops
- USB charging point
- Cutlery tray

## **BATHROOM FEATURES