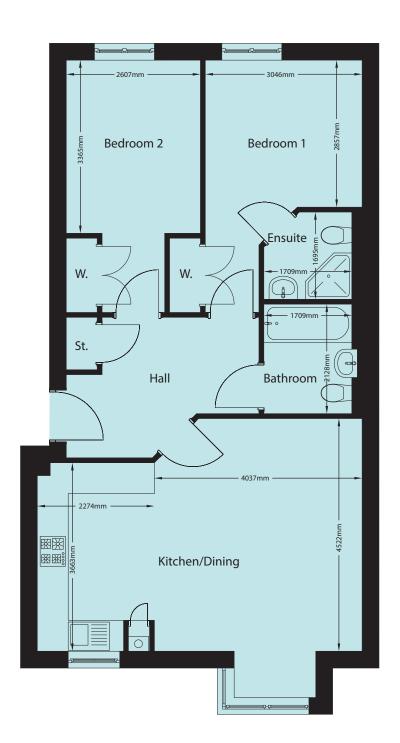

## Alexandra Apartments

## DENNISTOUN







Exterior images are CGI's representative of the Apartments style and finish.

A stylish development of 2 bed apartments





## Type A 2 bed apartment





## Type B 2 bed apartment





# Type C 2 bed apartment





# Type D 2 bed apartment

## **Marne Street**



**Third Floor** 



**Second Floor** 



**First Floor** 



## **Meadowpark Street**



Third Floor



**Second Floor** 



First Floor





## Development Layout

## **Specifications**

## KITCHEN FEATURES

- Your choice of fully fitted designer kitchen in a range of colours and styles, with soft closing doors and drawers\*
- Laminate worktop
- Integrated electric fan assisted oven
- Integrated fridge freezer
- Intergrated washer dryer
- · Opaque glass splashback behind hob
- Stainless steel sink and drainer
- Choice of designer chrome mixer taps
- Polished chrome sockets above worktops
- USB charging point
- Cutlery tray

## **BATHROOM FEATURES**

- White contemporary sanitary-ware, bath and contempary ma